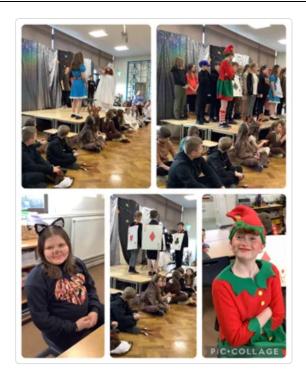

#### Willow Class News ■ Willow Class News

What a wonderful week of Christmas fun we've had. We are so proud of each and every child in Willow Class for how hard they've worked this week on creating a beautiful performance!

### ○ Cherry Class News

We have thoroughly enjoyed performing for you our Nativity this week! We are proud of all of our children, you have all shone like stars! The children are excited to begin our festivities next week!

#### ○ Oak Class News

This week, Oak Class took part in our Christmas production, Westfield's Winter Wonderland. I am sure everyone will agree that the children did a brilliant job on stage! We are incredibly proud of their efforts!